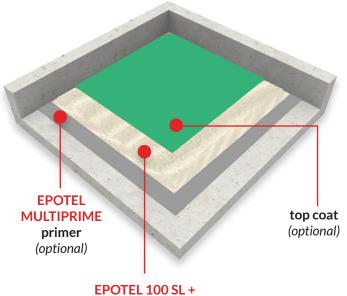

### **Colour Availability**

• Tinted + Clear

EPOTEL 100 SL +
DURACRETE SELF-LEVELING
intermediate coat

| COMPONENT              | PRODUCT                                    | DFT          | COVERAGE   | APPLICATION<br>TEMPERATURE |
|------------------------|--------------------------------------------|--------------|------------|----------------------------|
| PRIMER<br>(OPTIONAL)   | See Primer Options Chart                   | -            | -          | -                          |
| INTERMEDIATE<br>COAT   | Epotel 100 SL +<br>Duracrete Self-Leveling | 60 - 80 mils | 45 ft²/Gal | 10°C to 35°C               |
| TOP COAT<br>(OPTIONAL) | See Top Coat Options Chart                 | -            | -          | -                          |